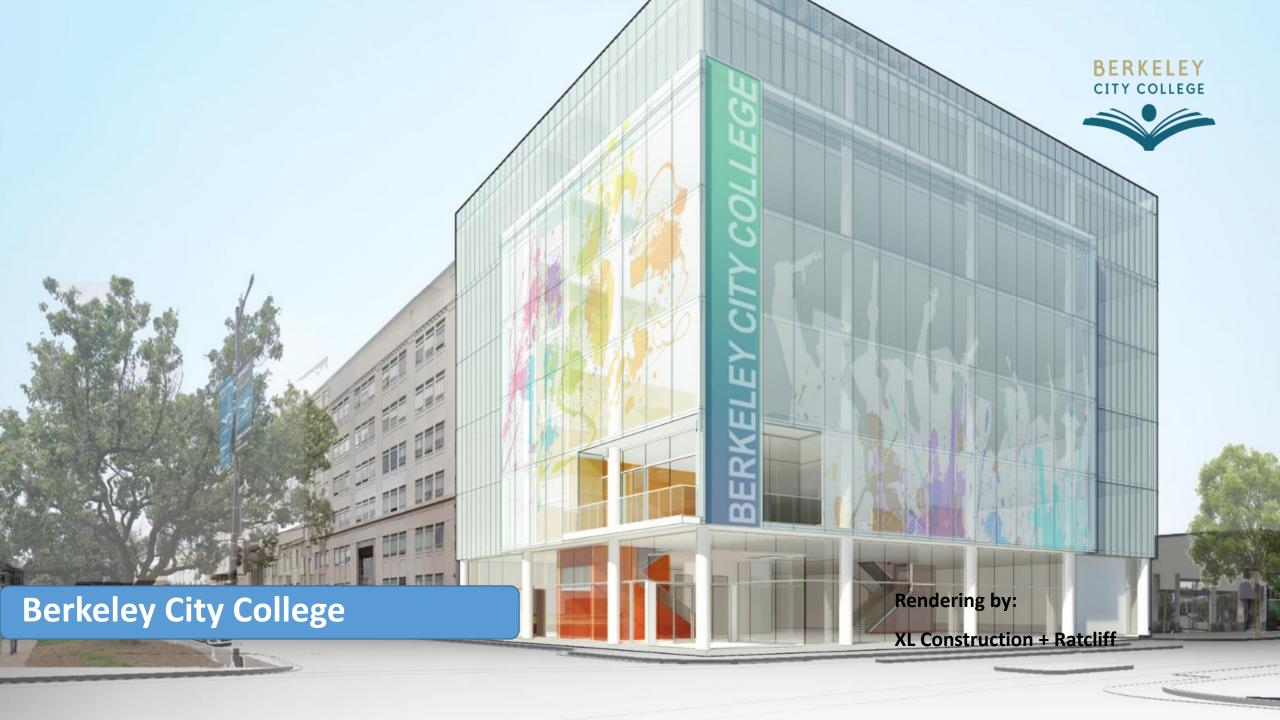

### **Berkeley City College**

|                                        |        |                   |                                                        |               | Anticipated Fur          | nding                                            |         |
|----------------------------------------|--------|-------------------|--------------------------------------------------------|---------------|--------------------------|--------------------------------------------------|---------|
|                                        | Proj # | Type <sup>1</sup> | 5/31/21<br>Total Project<br>Cost Estimate <sup>2</sup> | Measure G     | State Match <sup>3</sup> | Measure A<br>(May 2020<br>Issuance) <sup>4</sup> | Federal |
| Berkeley City College                  |        |                   |                                                        |               |                          |                                                  |         |
| 2118 Milvia Street (New Building) - DB | 2477   | New               | \$83,851,707                                           | \$75,057,807  | \$0                      | \$8,793,900                                      | \$0     |
| 2050 Center Reconfiguration - DB       | 2496   | Mod               | \$31,550,808                                           | \$31,550,808  | \$0                      | \$0                                              | \$0     |
| Infrastructure                         | 2497   | Mod               | \$3,000,000                                            | \$3,000,000   | \$0                      | \$0                                              | \$0     |
| Berkeley ADA Modernization             | 2323   | Mod               | \$748,941                                              | \$0           | \$0                      | \$748,941                                        | \$0     |
| Information Technology                 | 2412   | IT                | \$2,850,000                                            | \$2,850,000   | \$0                      | \$0                                              | \$0     |
| Berkeley College Subtotal              |        |                   | \$122,001,456                                          | \$112,458,615 | \$0                      | \$9,542,841                                      | \$0     |