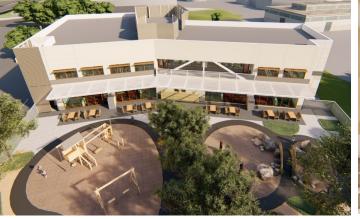

Merritt College – Child Development Center (in DSA Review)

# **Merritt College**

|                                          |        |                   |                            |               | Anticipated Fur           | nding                  |         |
|------------------------------------------|--------|-------------------|----------------------------|---------------|---------------------------|------------------------|---------|
|                                          |        |                   | 5/31/21<br>Total Project   |               |                           | Measure A<br>(May 2020 |         |
|                                          | Proj # | Type <sup>1</sup> | Cost Estimate <sup>2</sup> | Measure G     | State Match <sup>3</sup>  | Issuance) <sup>4</sup> | Federal |
| Merritt College                          |        |                   |                            |               |                           |                        |         |
| Child Development Center - DBB           | 2425   | New               | \$27,429,210               | \$21,632,569  | \$5,156,000 <i>FPP(A)</i> | \$640,641              | \$0     |
| Horticulture Building - DBB              | 2463   | New               | \$34,872,971               | \$24,457,457  | \$9,789,000 <i>FPP(A)</i> | \$626,514              | \$0     |
| Science/Allied Health - TI Buildout - DB | 2353   | Mod               | \$8,343,850                | \$8,343,850   | \$0                       | \$0                    | \$0     |
| Locker Room/Gym - DBB                    | 2500   | Mod               | \$48,255,645               | \$31,237,645  | \$17,018,000 FPP(S)       | \$0                    | \$0     |
| Renovate Building D - DBB                | 2501   | Mod               | \$64,830,273               | \$52,162,273  | \$12,668,000 IPP(S)       | \$0                    | \$0     |
| Demolish Building A - DBB                | 2502   | Mod               | \$3,335,000                | \$3,335,000   | \$0                       | \$0                    | \$0     |
| Infrastructure                           | 2355   | Mod               | \$10,830,000               | \$10,830,000  | \$0                       | \$0                    | \$0     |
| Fence at Parking Lot B                   | 2503   | New               | \$2,500,000                | \$2,500,000   | \$0                       | \$0                    | \$0     |
| Merritt Building Modernizations          | 2372   | Mod               | \$8,198                    | \$0           | \$0                       | \$8,198                | \$0     |
| Information Technology                   | 2364   | IT                | \$2,850,000                | \$2,850,000   | \$0                       | \$0                    | \$0     |
| Merritt College Subtotal                 |        |                   | \$203,255,147              | \$157,348,794 | \$44,631,000              | \$1,275,353            | \$0     |