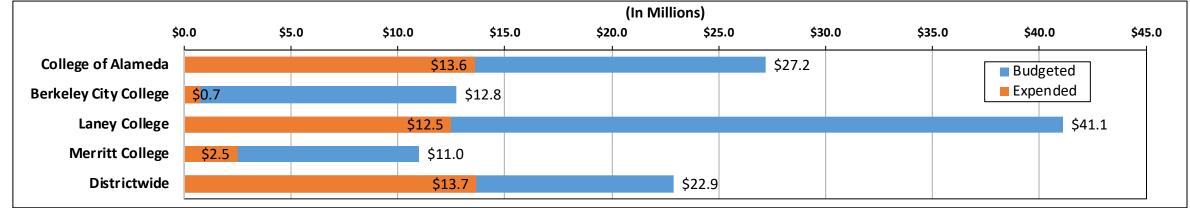

#### **Program Cost Status (\$115M Bonds Sold)**

<sup>&</sup>lt;sup>1</sup> Expenditures as of May 31, 2021.

|                       | Meas             | sure | <b>A</b>              | Meas             | ure ( | G                    |
|-----------------------|------------------|------|-----------------------|------------------|-------|----------------------|
| Campus Name           | Budget           | ı    | Expended <sup>1</sup> | Budget           | E     | xpended <sup>1</sup> |
| College of Alameda    | \$<br>17,168,328 | \$   | 11,945,088            | \$<br>10,049,390 | \$    | 1,702,809            |
| Berkeley City College | \$<br>9,542,841  | \$   | 661,161               | \$<br>3,210,341  | \$    | 69,711               |
| Laney College         | \$<br>32,872,170 | \$   | 9,078,708             | \$<br>8,240,085  | \$    | 3,366,890            |
| Merritt College       | \$<br>1,275,353  | \$   | 1,411,095             | \$<br>9,726,549  | \$    | 1,126,037            |
| Districtwide          | \$<br>4,141,308  | \$   | 3,617,479             | \$<br>18,773,634 | \$    | 10,064,312           |

Total \$115M Allocation \$ 65,000,000 \$ 26,713,532 \$ 50,000,000 \$ 16,329,760